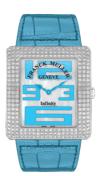

The **Franck Muller** Infinity Reka watch (\$38,900) features a triple row of diamonds on the case and oversized turquoise numerals on the mother-of-pearl dial to match the strap. *By special order at Abt, 1200 N. Milwaukee Ave., Glenview, 847-967-8830; franckmuller.com* 