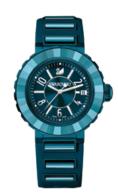

In crisp blue, the stainless steel Octea Sport Blue Limited Edition watch (\$900) by **Swarovski** sports a Capri Blue Satin crystal bezel, a blue PVD coating and a rubber strap with Capri Blue Satin crystals. *The Shops at North Bridge, 540 N. Michigan Ave., 312-464-0130: swarovski.com* 