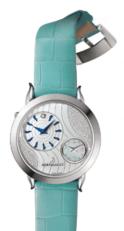

With a stunning blue mother-of-pearl dial, the Little Lange 1 Moonphase (\$52,300) by **A. Lange & Söhne** houses a mechanical movement in a white-gold case and is accented by a blue stingray strap. Sidney Garber Jewelers, 118 E. Delaware Pl., 312-944-5225; alange-soehne.com